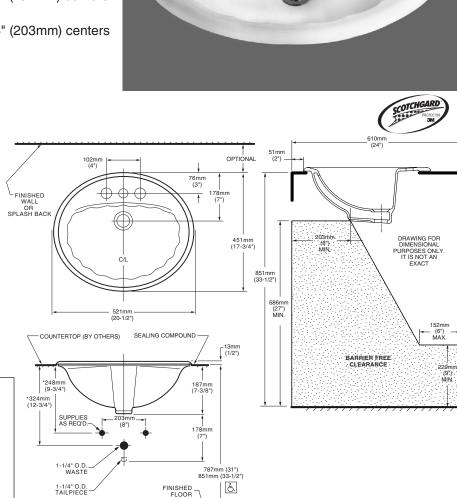

### **SEYCHELLE™ COUNTERTOP SINK** with Scotchgard®

- Stylish, distinctively sculpted countertop sink
- Scotchgard<sup>®</sup> finish for easier cleaning
- · Made from vitreous china
- · Self-rimming with cutout template supplied
- · Front overflow
- · Faucet shown not supplied
- □ 0530.004SG Faucet holes on 4" (102mm) centers (illustrated)
- □ 0530.008SG Faucet holes on 8" (203mm) centers

## **Nominal Dimensions:**

521 x 451mm (20-1/2" x 17-3/4")

### Bowl sizes:

406mm (16") wide 254mm (10") front to back 143mm (5-5/8") deep

#### NOTES:

\* DIMENSIONS SHOWN FOR LOCATION OF SUPPLIES AND "P" TRAP ARE SUGGESTED. FOR COUNTERTOP CUTOUT AND INSTALLATION INSTRUCTIONS USE FINTINGS NOT INCLUDED WITH SINK. SEPARATELY

SEALING COMPOUND SUPPLIED BY OTHERS.

IMPORTANT: Dimensions of fixtures are nominal and may vary within the range of tolerances established by ANSI Standard A112.19.2 These measurements are subject to change or cancellation. No responsibility is assumed for use of superseded or voided pages.

MEETS THE AMERICANS WITH DISABILITIES ACT GUIDELINES AND ANSI A117.1 ACCESSIBLE AND USABLE **BUILDINGS AND FACILITIES - CHECK LOCAL CODES.** 

Install lavatory 864mm (34") from finished floor. Lavatory installed 51mm (2") minimum from front edge of countertop provides 686mm (27") knee clearance area.